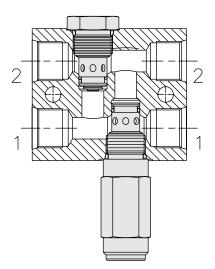

#### **TYPICAL DIMENSIONS**

INCH

MILLIMETRE

10 SIZE (SAE 8 PORTS)

16 SIZE (SAE 16 PORTS)