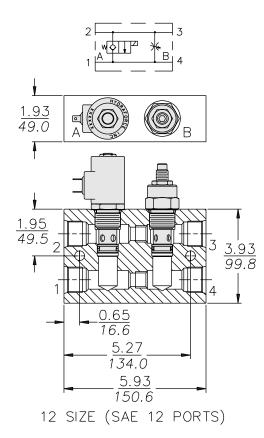

#### **TYPICAL DIMENSIONS**

INCH

MILLIMETRE

10 SIZE (SAE 8 PORTS)

16 SIZE (SAE 16 PORTS)