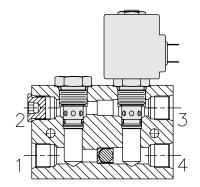

### APPLICATIONS

Illustrated on this page are a few common applications for the cross-over type 2-by-2 bodies.

### DESCRIPTION

Commonly used for cross-over relief applications, these standard bodies can also be used for alternate purposes.