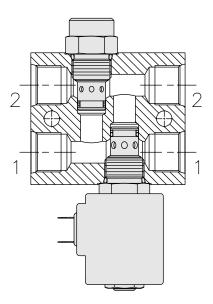

### DESCRIPTION

Commonly used for cross-over relief applications, these standard bodies can also be used for alternate purposes.

### APPLICATIONS

Illustrated on this page are a few common applications for the cross-over type 2-by-2 bodies.