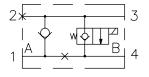

### APPLICATIONS

Illustrated on this page are a few common applications for the cross-over type 2-by-2 bodies.

### DESCRIPTION

Commonly used for cross-over relief applications, these standard bodies can also be used for alternate purposes.