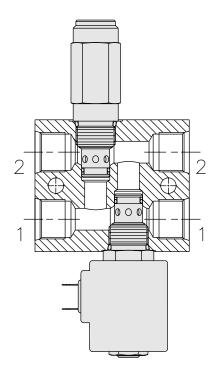

### DESCRIPTION

2-by-2 bodies are standardized valve bodies which have multi-functional (multiple circuit) potential. They are available in three sizes to house standard -10, -12, or -16 size two-way cartridge valves. Given the wide variety of potential cartridges, the application potential for the 2-by-2 body blocks is quite large. Dimensions for the blocks are illustrated below.

### **APPLICATIONS**

Illustrated on these pages are a few common applications for 2-by-2 bodies.