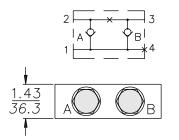

### APPLICATIONS

Illustrated on this page are a few common applications for the cross-over type 2-by-2 bodies.