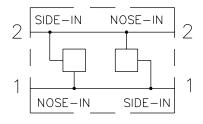

# 2-By-2 Bodies, Cross-Over Type

### DESCRIPTION

Commonly used for cross-over relief applications, these standard bodies can also be used for alternate purposes.

### APPLICATIONS

Illustrated on this page are a few common applications for the cross-over type 2-by-2 bodies.