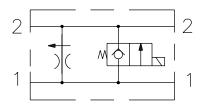

### DESCRIPTION

2-by-2 bodies are standardized valve bodies which have multi-functional (multiple circuit) potential. They are available in three sizes to house standard -10, -12, or -16 size two-way cartridge valves. Given the wide variety of potential cartridges, the application potential for the 2-by-2 body blocks is quite large. Dimensions for the blocks are illustrated below.

### **APPLICATIONS**

Illustrated on these pages are a few common applications for 2-by-2 bodies.