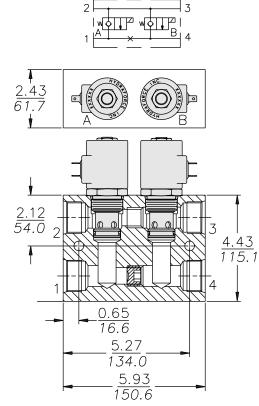

### DESCRIPTION

2-by-2 bodies are standardized valve bodies which have multi-functional (multiple circuit) potential. They are available in three sizes to house standard -10, -12, or -16 size two-way cartridge valves. Given the wide variety of potential cartridges, the application potential for the 2-by-2 body blocks is quite large. Dimensions for the blocks are illustrated below.

#### **TYPICAL DIMENSIONS**

INCH

MILLIMETRE

10 SIZE (SAE 8 PORTS)

16 SIZE (SAE 16 PORTS)