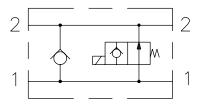

### DESCRIPTION

Commonly used for cross-over relief applications, these standard bodies can also be used for alternate purposes.

### APPLICATIONS

Illustrated on this page are a few common applications for the cross-over type 2-by-2 bodies.