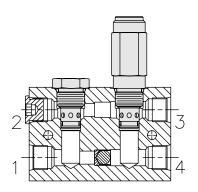

### DESCRIPTION

Commonly used for cross-over relief applications, these standard bodies can also be used for alternate purposes.

### APPLICATIONS

Illustrated on this page are a few common applications for the cross-over type 2-by-2 bodies.