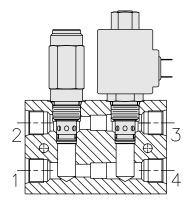

### DESCRIPTION

2-by-2 bodies are standardized valve bodies which have multi-functional (multiple circuit) potential. They are available in three sizes to house standard -10, -12, or -16 size two-way cartridge valves. Given the wide variety of potential cartridges, the application potential for the 2-by-2 body blocks is quite large. Dimensions for the blocks are illustrated below.

### **APPLICATIONS**

Illustrated on these pages are a few common applications for 2-by-2 bodies.