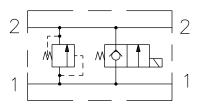

# 2-By-2 Bodies, Cross-Over Type

### DESCRIPTION

Commonly used for cross-over relief applications, these standard bodies can also be used for alternate purposes.