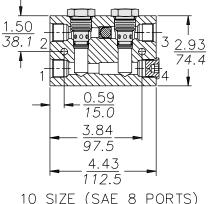

#### **TYPICAL DIMENSIONS**

INCH

MILLIMETRE

10 SIZE (SAE 8 PORTS)

16 SIZE (SAE 16 PORTS)