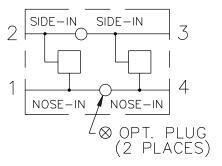

### **APPLICATIONS**

Illustrated on these pages are a few common applications for 2-by-2 bodies.

### DESCRIPTION

2-by-2 bodies are standardized valve bodies which have multi-functional (multiple circuit) potential. They are available in three sizes to house standard -10, -12, or -16 size two-way cartridge valves. Given the wide variety of potential cartridges, the application potential for the 2-by-2 body blocks is quite large. Dimensions for the blocks are illustrated below.