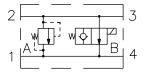

### DESCRIPTION

2-by-2 bodies are standardized valve bodies which have multi-functional (multiple circuit) potential. They are available in three sizes to house standard -10, -12, or -16 size two-way cartridge valves. Given the wide variety of potential cartridges, the application potential for the 2-by-2 body blocks is quite large. Dimensions for the blocks are illustrated below.

### **APPLICATIONS**

Illustrated on these pages are a few common applications for 2-by-2 bodies.