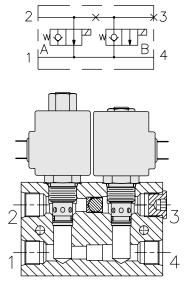

### **APPLICATIONS**

Illustrated on these pages are a few common applications for 2-by-2 bodies.

### DESCRIPTION

2-by-2 bodies are standardized valve bodies which have multi-functional (multiple circuit) potential. They are available in three sizes to house standard -10, -12, or -16 size two-way cartridge valves. Given the wide variety of potential cartridges, the application potential for the 2-by-2 body blocks is quite large. Dimensions for the blocks are illustrated below.