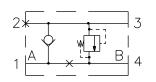

### DESCRIPTION

Commonly used for cross-over relief applications, these standard bodies can also be used for alternate purposes.

### APPLICATIONS

Illustrated on this page are a few common applications for the cross-over type 2-by-2 bodies.