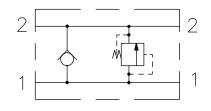

### **APPLICATIONS**

Illustrated on these pages are a few common applications for 2-by-2 bodies.

### DESCRIPTION

2-by-2 bodies are standardized valve bodies which have multi-functional (multiple circuit) potential. They are available in three sizes to house standard -10, -12, or -16 size two-way cartridge valves. Given the wide variety of potential cartridges, the application potential for the 2-by-2 body blocks is quite large. Dimensions for the blocks are illustrated below.