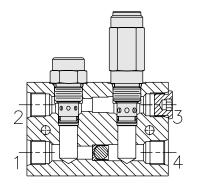

### DESCRIPTION

2-by-2 bodies are standardized valve bodies which have multi-functional (multiple circuit) potential. They are available in three sizes to house standard -10, -12, or -16 size two-way cartridge valves. Given the wide variety of potential cartridges, the application potential for the 2-by-2 body blocks is quite large. Dimensions for the blocks are illustrated below.