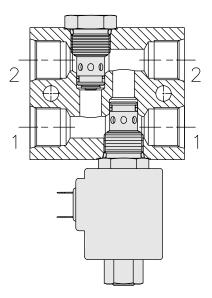

#### **TYPICAL DIMENSIONS**

INCH

MILLIMETRE

10 SIZE (SAE 8 PORTS)

16 SIZE (SAE 16 PORTS)